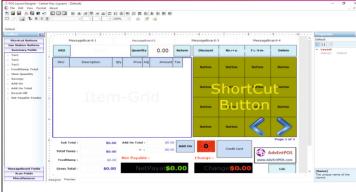

#### WYSIWYG Designers

Unlike other softwares, you don't get stuck with the awkward screen layout that comes with the software and you have no choice but to use it. In our software, you can design your own layouts for POS screens, Shelf Labels, and Receipts. Most important of all, even a non-technical person can use these features with ease.