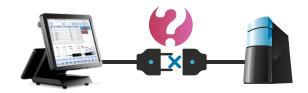

#### **Network Resilience**

This is the most critical of all features. When your computer network fails or the hard-drive of your server crashes, it creates an emergency situation with most other softwares. It also results in a significant loss of business if not fixed immediately. Our system is designed from ground up so that even in case of a network failure, all your registers work seamlessly with -out any interruption. Not only that, but the data are synchronized immediately and automatically as soon as your network is restored.